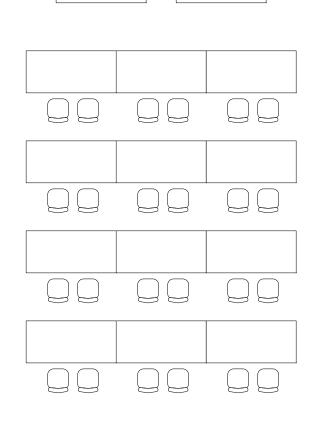

# Set-up for Rm 114 (capacity up to 45)

The default room set-up is classroom style. Users may set up the room according to need but are asked to return the room to the default set-up before leaving.

The following equipment is standard for the room:

- 21 tables
- 47 chairs
- 2 flipchart easels (does not include paper or markers)
- 4 white boards (does not include markers)
- 2 podiums
- 1 TV/VCR/DVD combo
- Projection screen